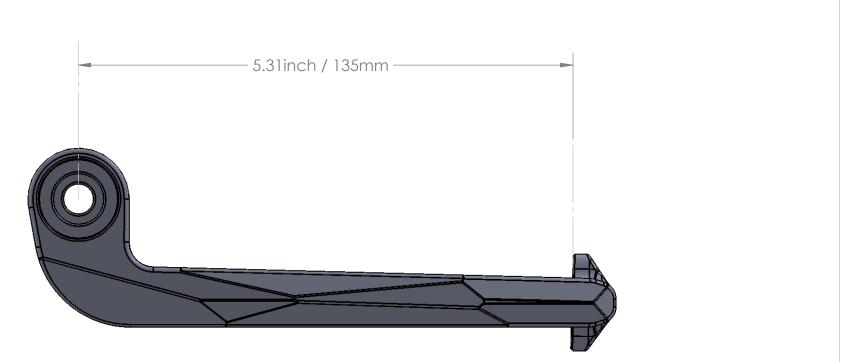

SCALE 1:1

5

|                                                                                                                                                                                                    | UNLESS OTHERWISE SPECIFIED:                                                                                                            |           | NAME    | DATE | 1                             |   |  |
|----------------------------------------------------------------------------------------------------------------------------------------------------------------------------------------------------|----------------------------------------------------------------------------------------------------------------------------------------|-----------|---------|------|-------------------------------|---|--|
|                                                                                                                                                                                                    | DIMENSIONS ARE IN INCHES<br>TOLERANCES:<br>FRACTIONAL±<br>ANGULAR: MACH±.10 BEND±<br>TWO PLACE DECIMAL±.01<br>THREE PLACE DECIMAL±.005 | DRAWN     | Initial | Date | TITLE:                        |   |  |
|                                                                                                                                                                                                    |                                                                                                                                        | CHECKED   |         |      |                               |   |  |
|                                                                                                                                                                                                    |                                                                                                                                        | ENG APPR. |         |      |                               |   |  |
|                                                                                                                                                                                                    |                                                                                                                                        | MFG APPR. |         |      |                               |   |  |
|                                                                                                                                                                                                    | INTERPRET GEOMETRIC                                                                                                                    | Q.A.      |         |      |                               |   |  |
| PROPRIETARY AND CONFIDENTIAL                                                                                                                                                                       | TOLERANCING PER:                                                                                                                       | COMMENTS: |         |      |                               |   |  |
| THE INFORMATION CONTAINED IN THIS<br>DRAWING IS THE SOLE PROPERTY OF<br>DRIVEN USA. ANY<br>REPRODUCTION IN PART OR AS A WHOLE<br>WITHOUT THE WRITTEN PERMISSION OF<br>DRIVEN USA IS<br>PROHIBITED. | MATERIAL                                                                                                                               |           |         |      | SIZE DWG. NO. REV             |   |  |
|                                                                                                                                                                                                    | FINISH                                                                                                                                 |           |         |      | A Assem                       |   |  |
|                                                                                                                                                                                                    | DO NOT SCALE DRAWING                                                                                                                   |           |         |      | SCALE: 1:2 WEIGHT: SHEET 1 OF | 1 |  |
| 4                                                                                                                                                                                                  | 3                                                                                                                                      |           |         | 2    | 1                             |   |  |