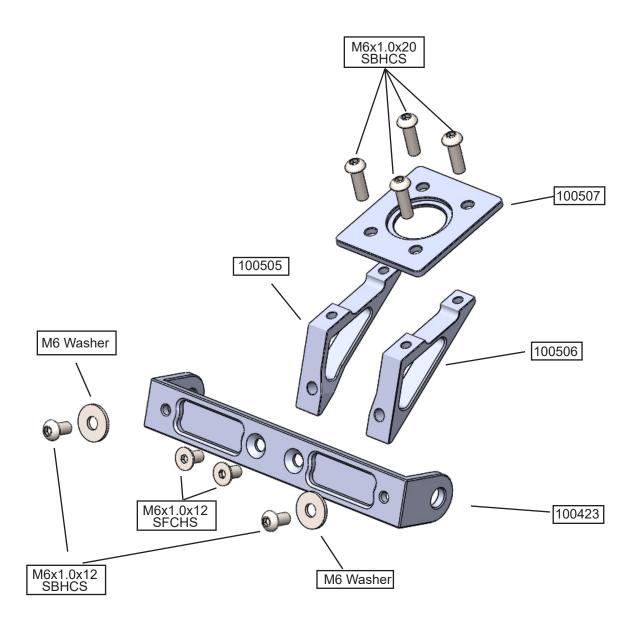

## **INSTALLATION**

- 1. Install brackets onto bike using supplied 4 X M6 bolts.
- 2. Install license plate using supplied 2 x M6 bolts with washers.
- 3. Use blue Loctite on all bolts and screws.

**NOTE:** For kit # DYF-08 see turn signals installation instructions with turn signal kit (resistors must be used)