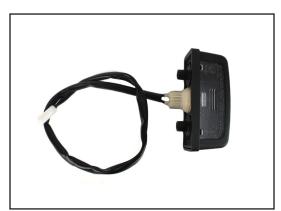

### **DISASSEMBLY**

- 1. Disconnect OEM turn signals and rear license plate light from bike.
- 2. Remove entire fender from bike using a 5mm Allen key.
- 3. Remove OEM license plate light(FIG.1).

### **INSTALLATION**

- 1. Mount OEM license plate light to brackets see fig 1 using OEM nuts.
- 2. Install brackets onto bike using supplied m6 bolts.
- 3. Reconnect license plate light and check for proper operation.

**NOTE:** For kit # DSF-02 see installation instructions with turn signal kit (resistors must be used)

FIG. 1