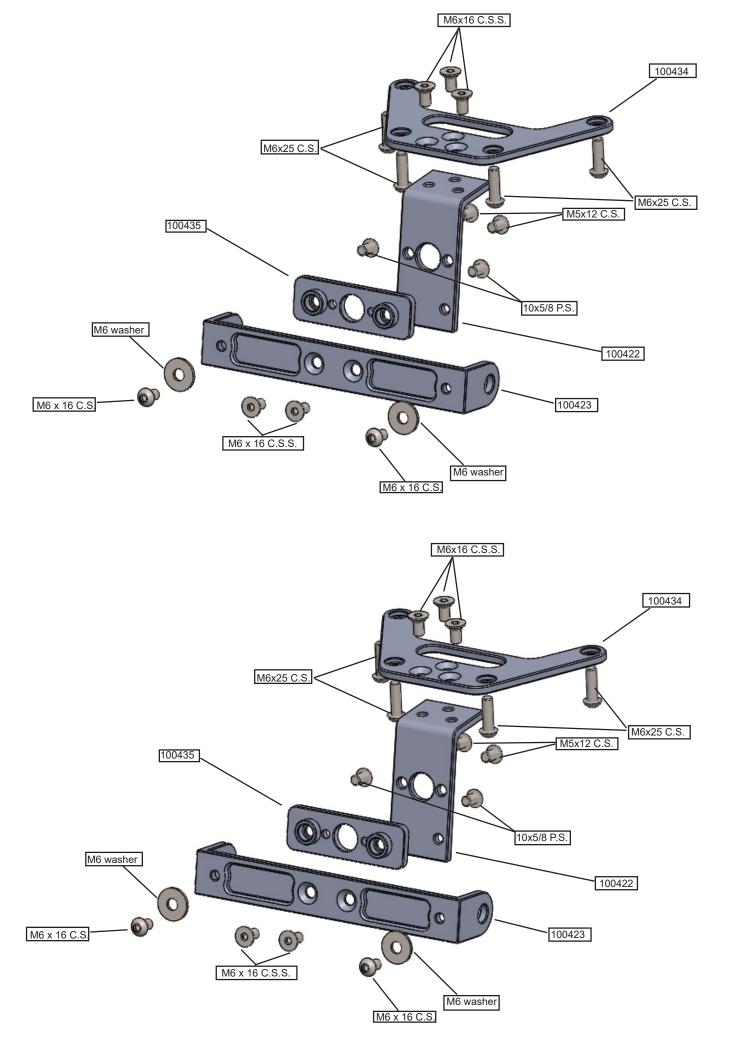

### **INSTALLATION**

- 1. Mount OEM license plate light to brackets see fig 1 using OEM nuts.
- 2. Install brackets onto bike using supplied m6 bolts.
- 3. Reconnect license plate light and check for proper operation.