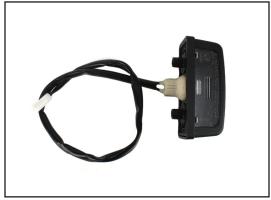

#### **DISASSEMBLY**

- 1. Disconnect OEM turn signals and rear license plate light from bike.
- 2. Remove entire fender from bike using a 5mm Allen key.
- 3. Remove OEM license plate light(FIG.1).

### **INSTALLATION**

- 1. Mount OEM license plate light to brackets see fig 1 using OEM nuts.
- 2. Install brackets onto bike using supplied m6 bolts.
- 3. Reconnect license plate light and check for proper operation.

**NOTE:** For kit # DSF-02 see installation instructions with turn signal kit (resistors must be used)

FIG. 1