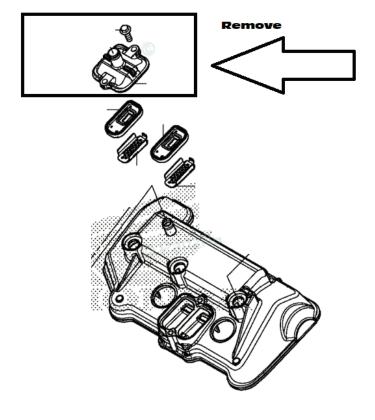

## 16-19 HONDA CRF 1000/20-22 CRF 1100 BLOCKOFF PLATE

- 1. Remove the hoses from the factory reed cover
- 2. Remove oem block off cover
- 3. Install Driven Racing plate using oem screws.
- 4. Remove hose from air box and plug with supplied rubber plug.
- 5. Leave pump pluged to elecrical harness