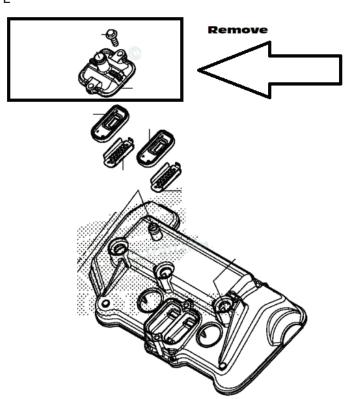

## 16-19 HONDA CRF 1000/20-22 CRF 1100 BLOCKOFF PLATE

- 1. Remove the hoses from the factory reed cover
- 2. Remove oem block off cover
- 3. Install Driven Racing plate using oem screws.
- 4. Remove hose from air box and plug with supplied rubber plug.
- 5. Leave pump pluged to elecrical harness