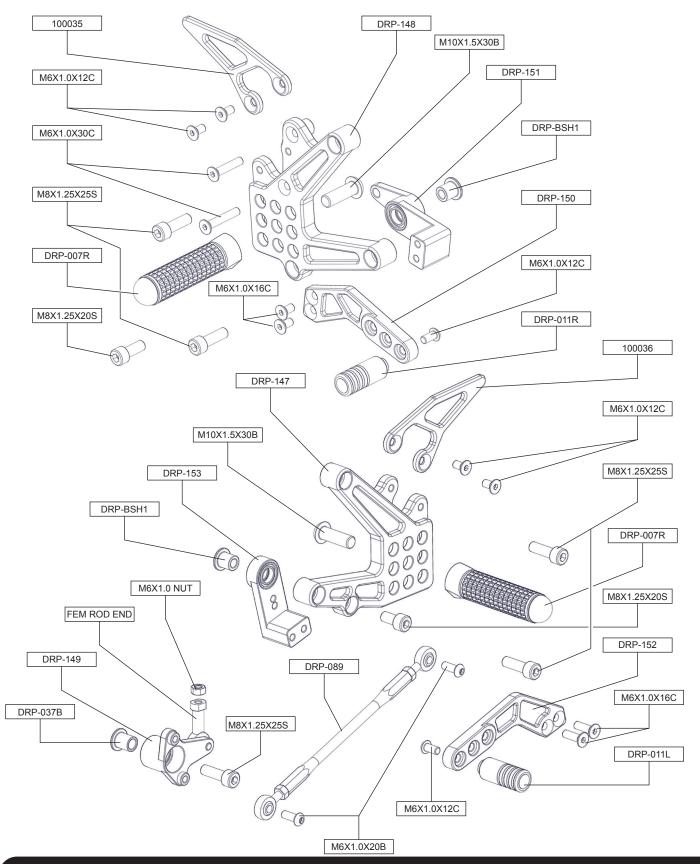

# DRIVEN TT REARSETS FOR HONDA CBR 500 PART# DRP-701BK

NOTE: ALL PIVOT POINTS MUST BE TIGHTENED USING BLUE LOCTITE AND AN IMPACT GUN.

### Shift Side Removal and Installation

- 1. Remove shift lever bolt, disconnect the shift rod and remove the main footpeg plate.
- 2. Install the new bell crank with the long arm pointing to 3 O'clock.
- 3. Connect the OEM shift rod to the female heim joint on the bellcrank (DRP-149).
- 4. Attach the footpeg to rearset and torque to 34 ft/lbs when in desired position.
- 5. Attach the rearset plate (DRP-147) to the bike using the (2) supplied M8x1.25x25 button head screws.
- 6. Connect the shift pedal heim joint to the shift rod (DRP-089)
- 7. Connect the shift rod (DRP-089) to the bell crank and adjust pedal to desired height before tightening the nuts on the heim joint.

## Brake Side Removal and Installation

- 1. Remove the (2) 6mm screws holding the master cylinder.
- 2. Remove the (2) 8mm screws holding the main footpeg plate.
- 3. Remove cotter pin from the brake plunger remove the OEM pin.
- 4. Remove the brake switch from the plate and secure to bike in a safe location using a zip tie.
- 5. Attach the footpeg to rearset and torque to 34 ft/lbs when in desired position.
- 6. Remove the brake pedal from the TT rearset and attach it to the master cyclinder plunger using the OEM pin + cotter pin
- 7. Using an impact gun re-connect the brake pedal to the rearset plate.
- 8. Attach the rearset plate (DRP-148) to the bike using the (2) supplied M8x1.25x25 button head screws.
- 9. Attach the master cylinder to the TT rearset using the (2) supplied M6x1.0x30 counter sunk screws.