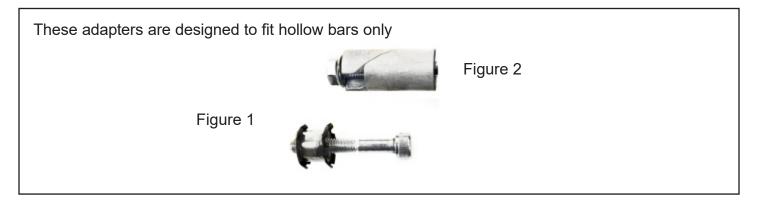

### NOTES:

- The star nut adapter to be used with bars that are .500-.625 id. (Fig.1)
- The wedge type adapter can be used on bars that are .625-.725 id. (Fig. 2)
- Decide on the right side adapter and install the mirror using that size.