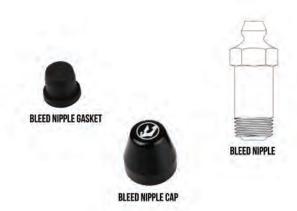

## PART#: DBNC- BLEED NIPPLE CAP INSTALLATION INSTRUCTIONS

DRIVEN PERFORMANCE PRODUCTS
WWW.DRIVENRACING.COM
866-5-DRIVEN

- 1. Remove stock gasket off bleed nipple.
- 2. Install bleed nipple gasket into bleed nipple cap. (make sure gasket lip is under cap lip)
- 3. Push and twist bleed nipple cap onto bleed nipple.(make sure it doesn't come off easily)