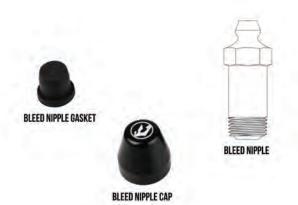

# PART#: DBNC- BLEED NIPPLE CAP INSTALLATION INSTRUCTIONS

- 1. Remove stock gasket off bleed nipple.
- 2. Install bleed nipple gasket into bleed nipple cap. (make sure gasket lip is under cap lip)
- 3. Push and twist bleed nipple cap onto bleed nipple.(make sure it doesn't come off easily)